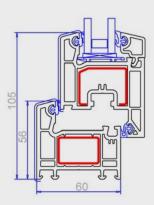

- System U, 1.8 W/m<sup>2</sup>·K (including steel reinforcements)
- System depth 60mm 3 chambers
- Glazing width range from 4mm 33mm
- Glazing depth 18mm
- Available in profile wall thickness "Class A" and "Class B"

#### **SOFTLINE AD60**

| Туре         | Casement                   |  |  |
|--------------|----------------------------|--|--|
| System Depth | 60 mm                      |  |  |
| U-Value      | U <sub>f</sub> =1.8 W/m²⋅K |  |  |