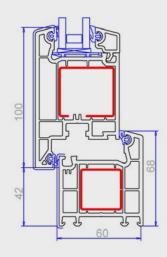

- System U, 1.8 W/m<sup>2</sup>·K (including steel reinforcements)
- System depth 60mm 3 chambers
- Glazing width range from 4mm 33mm
- Glazing depth 18mm
- Available in profile wall thickness "Class A" and "Class B"

#### **SOFTLINE AD60**

| Туре         | Casement                   |  |  |
|--------------|----------------------------|--|--|
| System Depth | 60 mm                      |  |  |
| U-Value      | U <sub>f</sub> =1.8 W/m²⋅K |  |  |